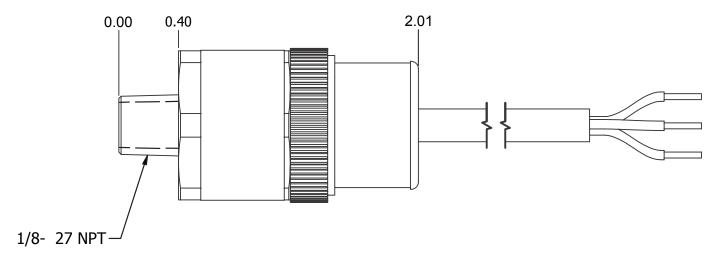

# **V500 DIMENSIONS**

Typical P500 with 1/8-27 NPT and jacketed leads (other configurations available)

We understand how difficult the specifying process is, but we believe it shouldn't be so confusing. Wasco has specified over 6000 unique pressure sensors for thousands of customers since 1963.