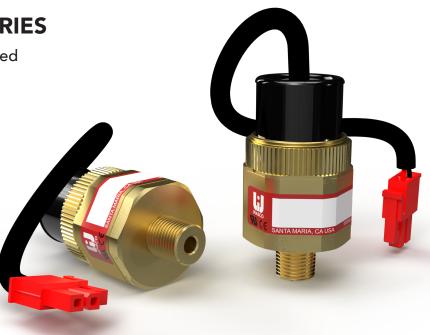

# **V500 VACUUM SWITCH SERIES**

Industry leading customers have depended upon the reliability and performance of the V500 Series since 1987. The V500 Series incorporates Wasco's proprietary manufacturing method which we have perfected over the last three decades. The brass body construction makes this a perfect switch for cost-effective applications.

This series is a rugged and reliable switch that is perfect for systems that require an economical but dependable vacuum switch.