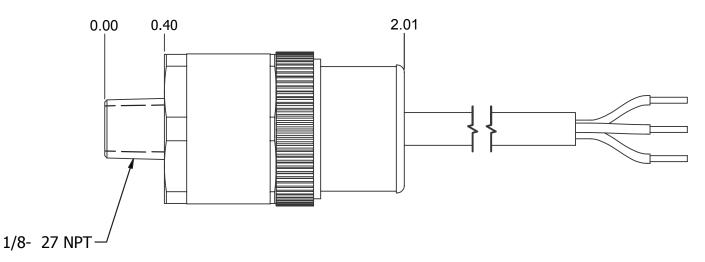

**P500 DIMENSIONS** 

Typical P500 with 1/8-27 NPT and jacketed leads (other configurations available)

We understand how difficult the specifying process is, but we believe it shouldn't be so confusing. Wasco has specified over 6000 unique pressure sensors for thousands of customers since 1963.