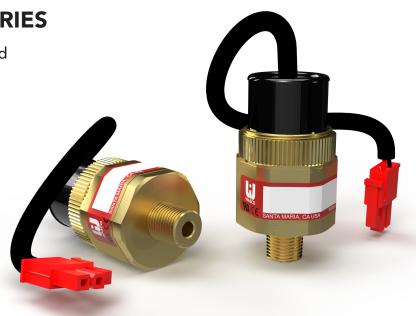

# **P500 PRESSURE SWITCH SERIES**

Industry leading customers have depended upon the reliability and performance of the P500 Series since 1987. The P500 Series incorporates Wasco's proprietary manufacturing method which we have perfected over the last three decades. The brass body construction makes this a perfect switch for cost-effective applications.

This series is a rugged and reliable switch that is perfect for systems that require an cost-effective but dependable pressure switch.