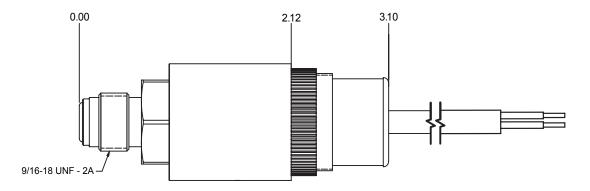

#### **V250 DIMENSIONS**

Typical V250 with 1/4-18 NPT and jacketed leads (other configurations available)

Typical V250 with 9/16-18 UNF and jacketed leads (other configurations available)

We understand how difficult the specifying process is, but we believe it shouldn't be so confusing. Wasco has specified over 6000 unique pressure sensors for thousands of customers since 1963.