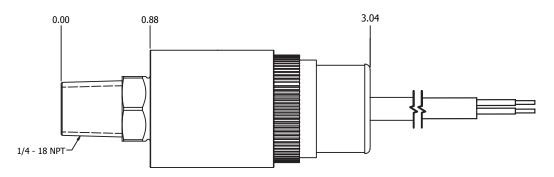

#### **V250 DIMENSIONS**

Typical V250 with 1/4-18 NPT and jacketed leads (other configurations available)

Typical V250 with 9/16-18 UNF and jacketed leads (other configurations available)

We understand how difficult the specifying process is, but we believe it shouldn't be so confusing. Wasco has specified over 6000 unique pressure sensors for thousands of customers since 1963.